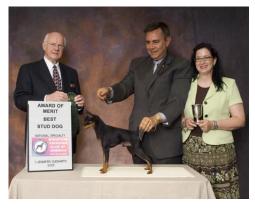

### AWARD OF MERIT

After the Best of Breed, Best of Winners, and Best of Opposite Sex to Best of Breed are judged, the remaining dogs in the ring will stay (including Best of Opposite Sex to Best of Breed, Winners Dog and Winners Bitch) for the judge to award "Awards of Merit" to no more than five of the Best of Breed entry. This special award will be given to any dogs or bitches that the judge considers to be "almost" of equal quality to the Best of Breed winner. This is a Non-Regular Award. It does NOT mean the judge has to award five awards nor will they be chosen in any order. It should be emphasized that the Award of Merit is to be given ONLY to those dogs that very closely approach the overall quality of the Best of Breed winner.

The Award of Merit winners will receive a small MPCA Medallion and a Pewter Key Ring.

Futurity & Maturity Judge Mrs. Kim Swilling

Has been actively involved with the AKC Conformation sport of purebred dogs since 1989. Her first show min pin was from Whitehouse Kennels Ch. Whitehouse Heman V Khanday. After he finished in one weekend by Jude White, Kim was addicted to the breed and to showing. Ruth Tarlton of Copperspur Kennels gave her a bitch Copperspur Misty Morning to start her breeding program. The rest is history. Kim is an active Min Pin exhibitor and breeder and working on applying for her AKC judging license soon. Her current membership activities are as follows: President of the Dallas Miniature Pinscher Club, and Match Chairman and past officer of Denton Kennel Club. Kim has bred, owned and handled a 3-time Best in Show All-Breed and Best in Specialty Show min pin Ch. Flashfires Pretty Boy Floyd who was also a Best of Opposite Sex winner at Westminster Kennel Club. She has bred and finished multiple miniature pinscher champions and multiple BISS champions along with Top 20 qualifiers.

Best of Breed \_\_\_\_\_297\_\_\_\_\_

Best of Winners 220

Best Opposite Sex\_318\_\_\_\_

Award of Merit \_286\_\_\_\_

Award of Merit\_302\_\_\_\_

Award of Merit\_303\_\_\_\_

Award of Merit\_\_\_315\_\_\_\_

Award of Merit\_\_\_317\_\_\_\_

 STUD DOGS.

 1 (315)
 Ch. Marlex Mister Chips. Owner: Armando & Xio Angelbello.

2 323 Ch. Kimro's Toy Soldier. TR345108/01. 1-31-05. Breeder, Kim & Anthony Calvacca, R Greenslade, H Schwell & M Curtin. By Ch Kimro's Space Cowboy v Edgewind-Ch Edgewinds Electric Avenue. Owner: Robin Greenslade, Howard Schwell & Kim Calvacca.